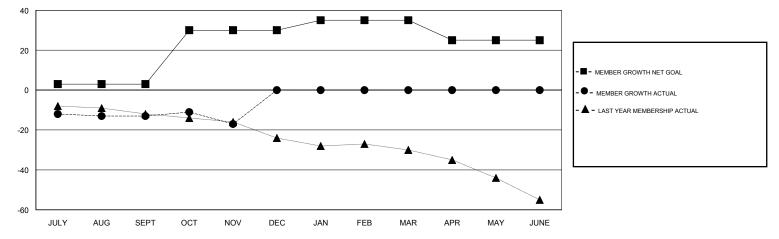

## **CLIFFORD HEYWOOD** LOCATION NEW ZEALAND GMT CA GMT: Clubs Members RESULTS FOR 2017-2018 RESULTS FOR 2017-2018 NEW CLUB GOAL NEW CLUBS DROPPED CLUBS MEMBER GROWTH NET MEMBER GROWTH DROPPED QUARTER QUARTER GOAL ACTUAL MEMBERS ACTUAL (including transfers) 0 0 0 3 27 34 JULY/AUG/SEPT JULY/AUG/SEPT 1 0 0 27 22 21 OCT/NOV/DEC OCT/NOV/DEC 0 0 0 5 0 0 JAN/FEB/MAR JAN/FEB/MAR 0 0 0 0 0 -10 APR/MAY/JUNE APR/MAY/JUNE GOALS AND ACTUAL NEW CLUBS CUMULATIVE 1 0.8 - CURRENT YEAR GOALS FOR NEW CLUBS 0.6 CURRENT YEAR ACTUAL NEW CLUBS - LAST YEAR ACTUAL NEW CLUBS 0.4

GOALS AND ACTUAL MEMBERS CUMULATIVE

| DROPPED CLUBS: 0 |             | 22 CLUBS OF 48 ADDED 1 OR MORE<br>NEW MEMBERS            | GENDER DISTRIBUTION           MALE         920 (65.53%)           FEMALE         484 (34.47%) |     |
|------------------|-------------|----------------------------------------------------------|-----------------------------------------------------------------------------------------------|-----|
| DROPPED MEMBERS  |             |                                                          | Women Percentage Fiscal Year Goal: 38%                                                        |     |
| DECEASED         | 6           | CLICK HERE FOR CUMULATIVE<br>MEMBERSHIP DATA             | TOTAL FAMILY UNIT MEMBERS                                                                     | 59  |
| CLUB CANCELLED   | 0           |                                                          |                                                                                               | 20  |
| OTHER            | 49          |                                                          | FAMILY MEMBERS PAYING HALF DUES                                                               | 30  |
| TOTAL            | 55          |                                                          |                                                                                               |     |
| MDD0404          | â. <b>6</b> | -<br>right 0047, Lings, Olyha Jutamatianal, All Dishta D | Rena 4                                                                                        | 6.4 |